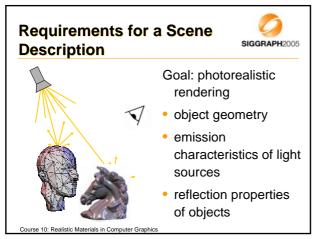

## Motivation • Concernent of the problem of the

## Motivation

- Problem (2): How to generate a detailed and accurate model of a *real world* object?
- small imperfections
  - characteristic of individual specimen
  - important for photorealistic rendering, preservation, ...
- some objects are very difficult to model Course 10: Realistic Materials in Computer Graphics